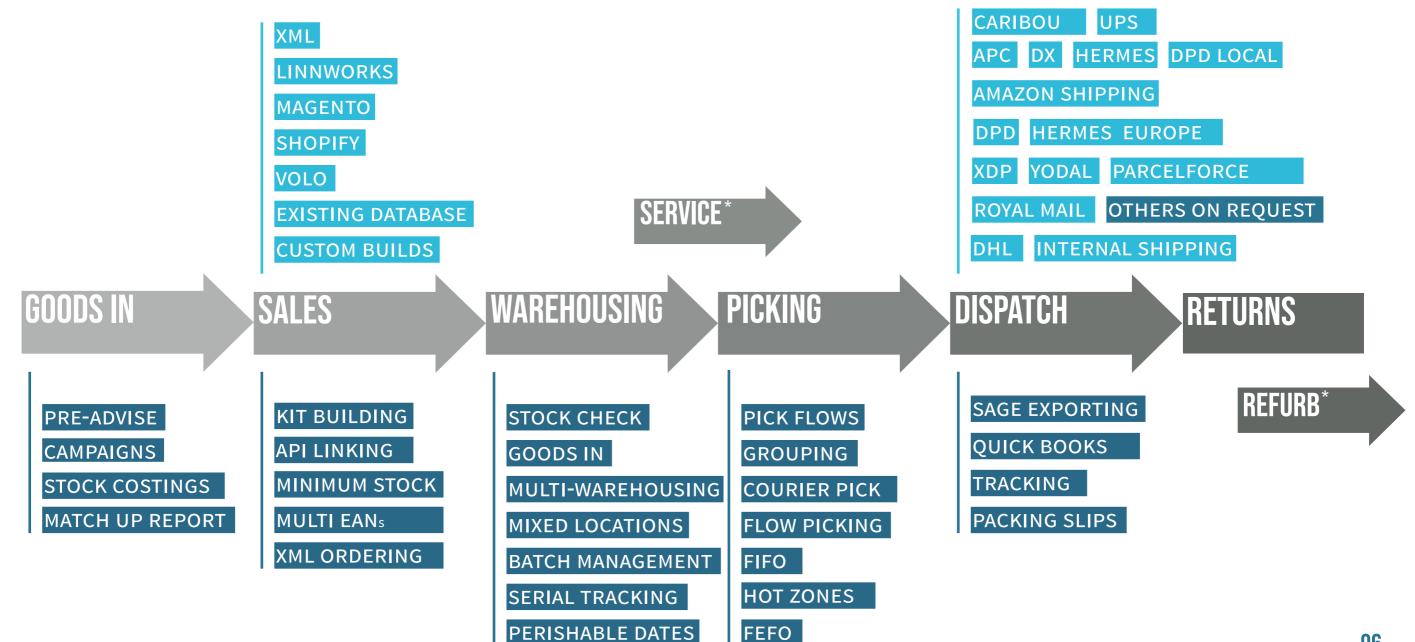

### COMPLETE PRODUCT MANAGEMENT FROM START TO FINISH

Condense all aspects of warehouse operation into one easy to manage software.

Pick Pack Direct is an all in one, web based warehouse management system, we've had customers from a wide variety of industries give us a problem and we've managed to use PPd software to find a solution every time. This is through our modular and highly adaptable software, if no other business can do it then PPd has the answer.

# **OUR MAIN FEATURES**

07

| Warehousing                                                             | Sales                                |  |
|-------------------------------------------------------------------------|--------------------------------------|--|
| Mixed product locations                                                 | Manual order creation                |  |
| Multiple stock ownership                                                | XML sales feeds                      |  |
| Multiple EANs per SKU                                                   | API sales feeds                      |  |
| Live stock checking and reporting                                       | Linnworks integration                |  |
| Perishable stock management                                             | Volo integration                     |  |
| Live perishable stock checking and reporting                            | Magento integration                  |  |
| Create new warehouse locations and barcodes                             | Shopify integration                  |  |
| Configure warehouse location attributes                                 | Returns management                   |  |
| Multiple warehouses with live inventory                                 | Sales filters                        |  |
| Non sellable locations management                                       | Pre-test shipping labels             |  |
| Live warehouse optimisation                                             | Tracking numbers against orders      |  |
| Query location and stock                                                | Produce quotes                       |  |
| Quick booking in on handheld                                            | Rule based courier selection         |  |
| Detailed product booking in for batch and perishable items              | Accounting                           |  |
| Instant product creation                                                | Exporting to sage                    |  |
| Picking & Dispatch                                                      | Exporting to quickbooks              |  |
| Create and book shipments with couriers                                 | Export to CSV                        |  |
| Handheld picking strategies (priority, KPI, group, courier, zone, flow) | Invoice batching                     |  |
| Order bounce to supervisor                                              | Customer invoices                    |  |
| Auto print without PDF pop ups                                          | CRM                                  |  |
| Packing slips                                                           | Supplier management                  |  |
| Paperless picking                                                       | Customer management                  |  |
| Serial number capture                                                   | Address book                         |  |
| Multiple orders per picking route                                       | Task management                      |  |
| Branded auto disptach invoice emails                                    | Service Industry                     |  |
| End of day manifest                                                     | Production                           |  |
| Reproduce labels                                                        | Service                              |  |
| Stock Management                                                        | Refurbishment                        |  |
| Pre-advise purchase ordering                                            | Supply                               |  |
| Purchase order creation and management                                  | Job Planner                          |  |
| Purchase order matchup reporting                                        | System                               |  |
| Batch management                                                        | Advanced reporting                   |  |
| Stock campaigns                                                         | Custom report building               |  |
| Line based stock costing                                                | Configure user roles and permissions |  |
| Split stock channel selection                                           | User activity reporting              |  |